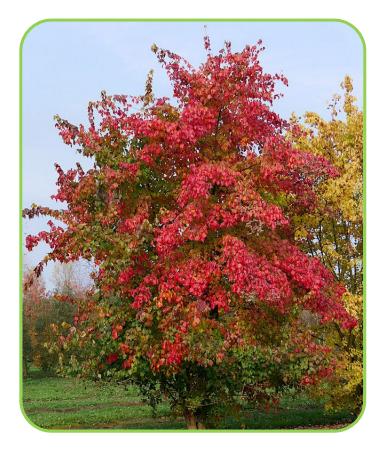

## Acer buergerianum

Trident Maple

A small deciduous tree that grows to a maximum of 6 metres and has a rounded canopy. Foliage is tri-lobbed and small in size. This tree's bark is flaky and greyish-brown.

| Origin                        | China and Japan.                                                                                                                                                                  |
|-------------------------------|-----------------------------------------------------------------------------------------------------------------------------------------------------------------------------------|
| Size                          | Up to 6 metres high, Up to 6 metres wide.                                                                                                                                         |
| Cultural Notes                | Quick growing, easily grown in<br>medium moisture. Keep out of hot<br>winds. Grows best in full sun.                                                                              |
| Tolerates                     | Some drought.                                                                                                                                                                     |
| Flowers /<br>Flowering Season | Green-white paper flowers, often unnoticed. Flowers in springtime.                                                                                                                |
| Foliage Colour or<br>Type     | Young foliage is red and tri-lobbed.<br>Mature trees produce bronzy-red<br>leaves in spring which turn dark<br>green in summer. Autumn foliage<br>turns yellow and orange to red. |
| Soil Type                     | Humus soil rich in organic matter is preferred. Likes well-draining soil.                                                                                                         |
| Suited to                     | This tree works well in gardens and parks, ornamental, streetscapes and avenues.                                                                                                  |